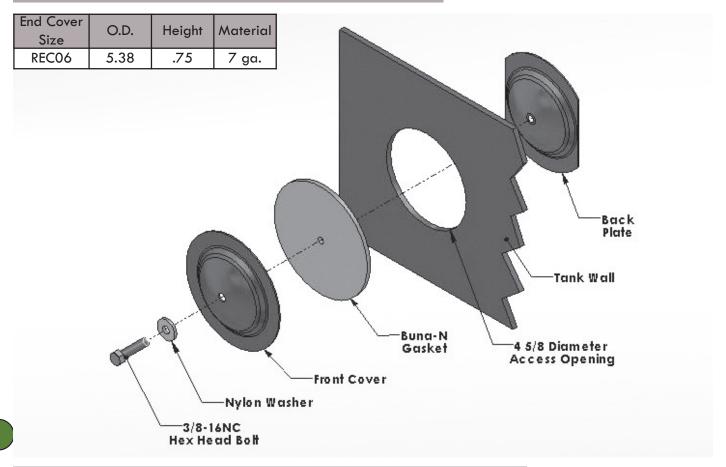

## 6 Inch Steel End Cover:

## End Cover Assembly and Component Part Numbers:

| End Cover | End Cover | End Cover   | End Cover  | End Cover | End Cover    | End Cover |
|-----------|-----------|-------------|------------|-----------|--------------|-----------|
| Size      | Assembly  | Front Cover | Back Plate | Gasket    | Nylon Washer | Bolt      |
| 6"        | REC06K    | REC06C      | REC06B     | REC06G    | REC06W       | REC06F    |

NOTE: End Cover Assembly Includes - (1) Front Plate, (1) Back Plate, (1) 3/8-16 x 1.25" Bolt, (1) Nylon Crush

Washer, (1) Buna-N Cover Gasket.

**NOTE:** 4.625" Diameter Hole in the Reservoir is required for installation.